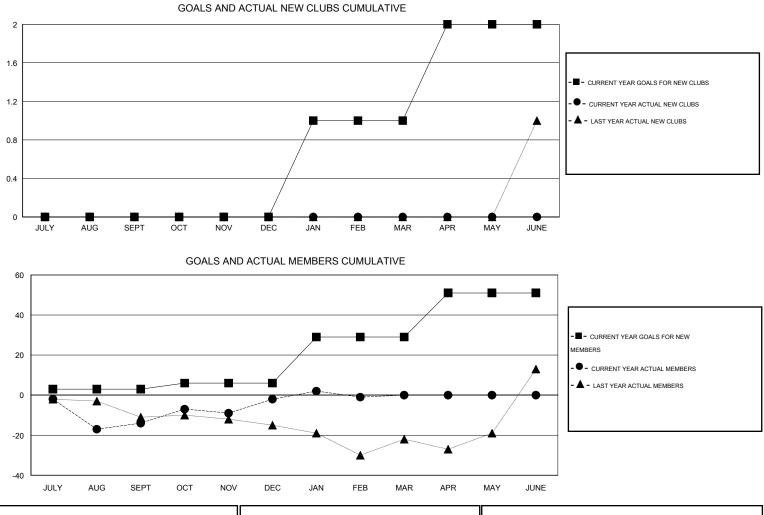

## GMT: JERRY SMITH

| LOCATION O | HIO |
|------------|-----|
|------------|-----|

|               |                  | Clubs               |                            |                             |               |                    | Members                          |                              |                             |
|---------------|------------------|---------------------|----------------------------|-----------------------------|---------------|--------------------|----------------------------------|------------------------------|-----------------------------|
|               | RESU             | ILTS FOR 2013-2014  |                            |                             |               | RESU               | JLTS FOR 2013-2014               |                              |                             |
| QUARTER       | NEW CLUB<br>GOAL | ACTUAL NEW<br>CLUBS | ACTUAL<br>DROPPED<br>CLUBS | ACTUAL NET<br>GAIN/<br>LOSS | QUARTER       | NEW MEMBER<br>GOAL | ACTUAL TOTAL<br>MEMBERS<br>ADDED | ACTUAL<br>DROPPED<br>MEMBERS | ACTUAL NET<br>GAIN/<br>LOSS |
| JULY/AUG/SEPT | 0                | 0                   | 0                          | 0                           | JULY/AUG/SEPT | 3                  | 23                               | 37                           | -14                         |
| OCT/NOV/DEC   | 0                | 0                   | 0                          | 0                           | OCT/NOV/DEC   | 3                  | 48                               | 36                           | 12                          |
| JAN/FEB/MAR   | 1                | 0                   | 0                          | 0                           | JAN/FEB/MAR   | 23                 | 36                               | 35                           | 1                           |
| APR/MAY/JUNE  | 1                | 0                   | 0                          | 0                           | APR/MAY/JUNE  | 22                 | 0                                | 0                            | 0                           |